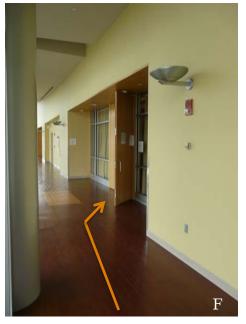

## F. Enter the Board Room

Enter the Rabkin Board Room through the double doors.