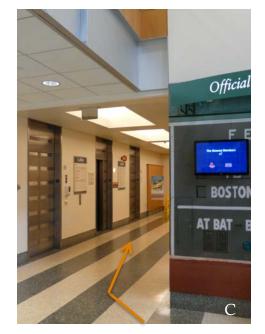

#### B. Walk Toward Elevators

Walk toward the elevators to the right of the entrance, next to the "Official Hospital of the Boston Red Sox" display

#### C. Take the Elevator to 10

You are currently on the  $1^{st}$  floor. Take any elevator up to the  $10^{th}$  floor.