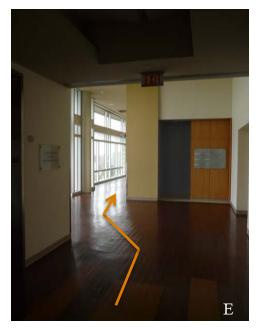

## E. Out of the Elevator

Out of the elevator, walk toward the tall glass windows. The Rabkin Board Room is the first conference room.