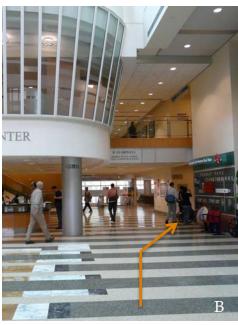

#### B. Walk Toward Elevators

Walk toward the elevators to the right of the entrance, next to the "Official Hospital of the Boston Red Sox" display