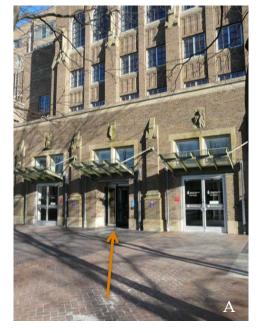

#### A. Use Shapiro Entrance

The Shapiro Entrance is located on the East Campus, near the intersection of Brookline and Longwood Avenues. See the arrow on the map on the previous page