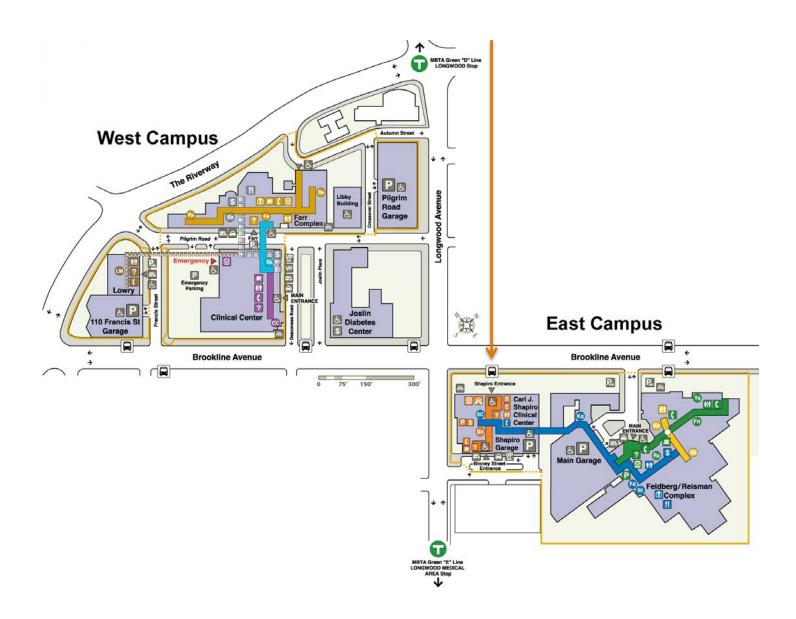

# DIRECTIONS TO RABKIN BOARD ROOM (SCC-10) (VIA SHAPIRO ENTRANCE)

#### A. Use Shapiro Entrance

The Shapiro Entrance is located on the East Campus, near the intersection of Brookline and Longwood Avenues. See the arrow on the map on the previous page